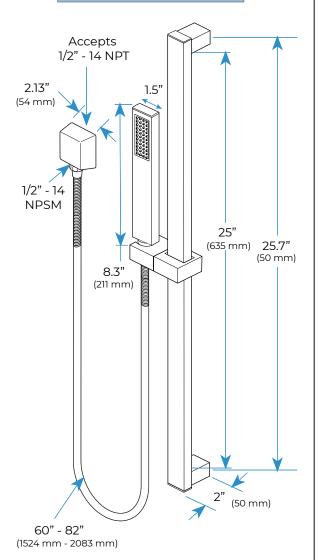

#### **Hand Shower**

Shower Head Mounting: Flush on ceiling

Hand Spray Hose: 59 inch Water flow: 2.5 GPM ~ 5.5 GPM Water pressure: 0.3 MPA ~ 1 MPA

Water pipe lines: 3/4 inch water pipes for the hot and cold water mixer

inlet, the others are 1/2 inch