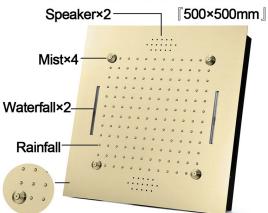

#### **Shower Head**

Shower Head 3 Functions: Waterfall, Rainfall & Mist

Shower head size: 20 x 20 inch

Each function run all together and separately

Music and LED light work by electronic

All Metal Material: Solid Brass; Stainless Steel (top showerhead, hose)