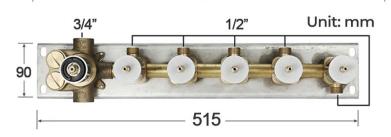

Shower Head Mounting: Flush on ceiling

Hand Spray Hose: 59 inch Water flow: 2.5 GPM ~ 5.5 GPM Water pressure: 0.3 MPA ~ 1 MPA

Water pipe lines: 3/4 inch water pipes for the hot and cold water mixer

inlet, the others are 1/2 inch

#### **Shower Mixer Connections**