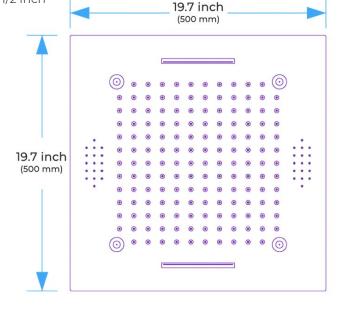

#### **Shower Head**

Shower Head 3 Functions: Waterfall, Rainfall & Mist

Shower head size: 20 x 20 inch

Each function run all together and separately

Music and LED light work by electronic

All Metal Material: Solid Brass; Stainless Steel (top showerhead, hose)