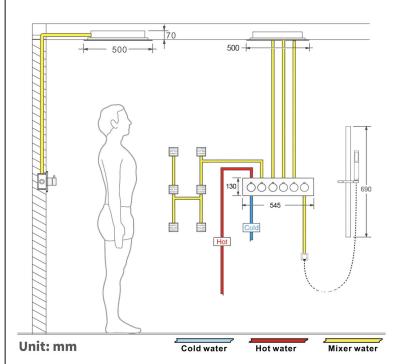

Shower Head Mounting: Flush on ceiling

Hand Spray Hose: 59 inch Water flow: 2.5 GPM ~ 5.5 GPM Water pressure: 0.3 MPA ~ 1 MPA

Water pipe lines: 3/4 inch water pipes for the hot and cold water mixer

inlet, the others are 1/2 inch

#### **Shower Mixer Connections**