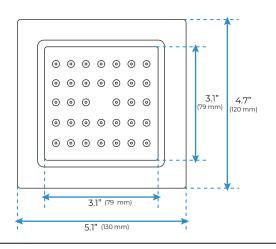

#### **Body Jet**

#### **FEATURES**

Material: Brass Base Plate Height: 5-1/8" Base Plate Width: 5-1/8" Jet Surface Area: 3-1/8" Surface Depth: 1/4" Adjustment Angle: 5°

Male NPT Connection: 1/2" Maximum Flow Rate: 2.5 GPM

(9.5L/min) max @ 80 psi