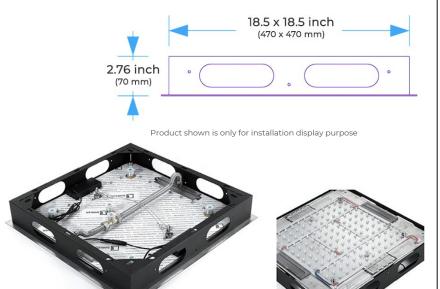

#### **Shower Head**

Shower Head 3 Functions: Waterfall, Rainfall & Mist

Shower head size: 20 x 20 inch

Each function run all together and separately

Music and LED light work by electronic

All Metal Material: Solid Brass; Stainless Steel (top showerhead, hose)

Shower Head Mounting: Flush on ceiling

Hand Spray Hose: 59 inch Water flow: 2.5 GPM ~ 5.5 GPM Water pressure: 0.3 MPA ~ 1 MPA

Water pipe lines: 3/4 inch water pipes for the hot and cold water mixer

inlet, the others are 1/2 inch

#### **Shower Mixer**

542

Product shown is only for installation display purpose