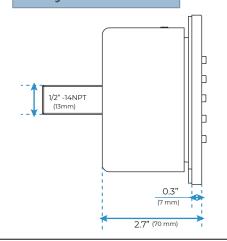

x 20 inch

Each function run all together and separately

Music and LED light work by electronic

All Metal Material: Solid Brass; Stainless Steel (top showerhead, hose)

Shower Head Mounting: Flush on ceiling

Hand Spray Hose: 59 inch Water flow: 2.5 GPM ~ 5.5 GPM Water pressure: 0.3 MPA ~ 1 MPA

Water pipe lines: 3/4 inch water pipes for the hot and cold water mixer

inlet, the others are 1/2 inch

## 304 Stainless Steel



Water Pressure: 0.3-0.5MPA Shower Flow Rate: 9-25L/min







All dimensions and specifications are nominal and may vary. Use actual products for accuracy in critical situations.



# FontanaShowers®-

#### **Shower Mixer**



542



Product shown is only for installation display purpose

#### **Shower Mixer Connections**



#### **Hand Shower**



#### **Body Jet**





#### **FEATURES**

Material: Brass Base Plate Height: 5-1/8" Base Plate Width: 5-1/8" Jet Surface Area: 3-1/8" Surface Depth: 1/4" Adjustment Angle: 5°

Male NPT Connection: 1/2" Maximum Flow Rate: 2.5 GPM

(9.5L/min) max @ 80 psi