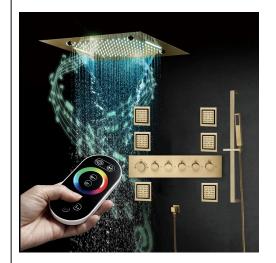

#### **Shower Head**

Shower Head 3 Functions: Waterfall, Rainfall & Mist

Shower head size: 20 x 20 inch

Each function run all together and separately

Music and LED light work by electronic

All Metal Material: Solid Brass; Stainless Steel (top showerhead, hose)

Shower Head Mounting: Flush on ceiling

Hand Spray Hose: 59 inch Water flow: 2.5 GPM ~ 5.5 GPM Water pressure: 0.3 MPA ~ 1 MPA

Water pipe lines: 3/4 inch water pipes for the hot and cold water mixer

inlet, the others are 1/2 inch

#### **Shower Mixer**

542

Product shown is only for installation display purpose