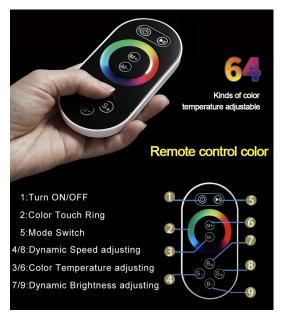

### BRUSHED GOLD THERMOSTATIC REMOTE CONTROLLED LED MUSICAL RECESSED CEILING MOUNT RAINFALL MIST WATERFALL SHOWER SYSTEM WITH JETTED BODY SPRAYS AND HAND SHOWER SPECIFICATIONS



#### **Shower Head**

Shower Head 3 Functions: Waterfall, Rainfall & Mist

Shower head size: 20 x 20 inch

Each function run all together and separately

Music and LED light work by electronic

All Metal Material: Solid Brass; Stainless Steel (top showerhead, hose)

Shower Head Mounting: Flush on ceiling

Hand Spray Hose: 59 inch Water flow: 2.5 GPM ~ 5.5 GPM Water pressure: 0.3 MPA ~ 1 MPA

Water pipe lines: 3/4 inch water pipes for the hot and cold water mixer

inlet, the others are 1/2 inch

## 304 Stainless Steel



Water Pressure: 0.3-0.5MPA Shower Flow Rate: 9-25L/min







All dimensions and specifications are nominal and may vary. Use actual products for accuracy in critical situations.



# FontanaShowers®-

#### **Shower Mixer**



542



Product shown is only for installation display purpose

#### **Shower Mixer Connections**



#### **Hand Shower**



#### **Body Jet**





#### **FEATURES**

Material: Brass Base Plate Height: 5-1/8" Base Plate Width: 5-1/8" Jet Surface Area: 3-1/8" Surface Depth: 1/4" Adjustment Angle: 5°

Male NPT Connection: 1/2" Maximum Flow Rate: 2.5 GPM

(9.5L/min) max @ 80 psi